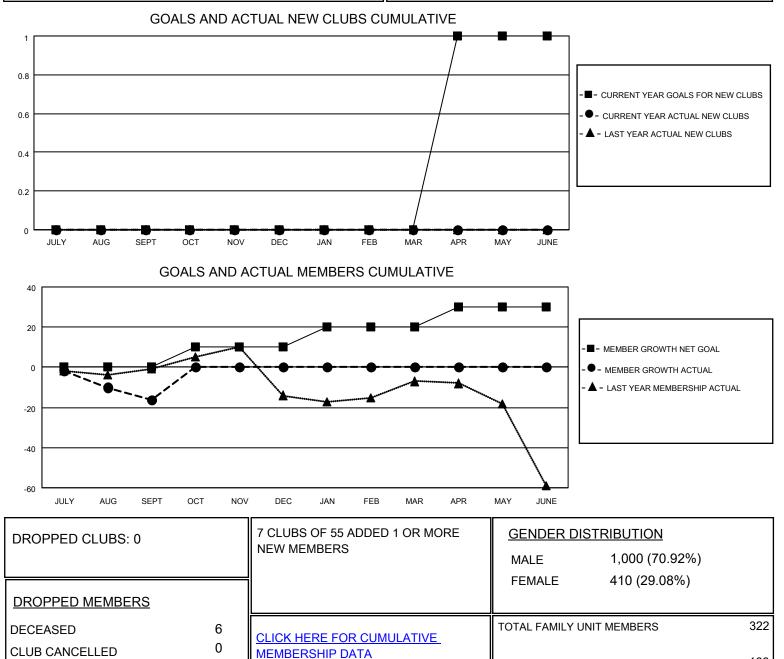

## LOCATION INDIANA

District 25 C

Results as of: 9/30/2020

| Clubs                 |               |           |               | Members               |                         |                         |                                                    |
|-----------------------|---------------|-----------|---------------|-----------------------|-------------------------|-------------------------|----------------------------------------------------|
| RESULTS FOR 2020-2021 |               |           |               | RESULTS FOR 2020-2021 |                         |                         |                                                    |
| QUARTER               | NEW CLUB GOAL | NEW CLUBS | DROPPED CLUBS | QUARTER MEI           | MBER GROWTH NET<br>GOAL | MEMBER GROWTH<br>ACTUAL | DROPPED<br>MEMBERS ACTUAL<br>(including transfers) |
| JULY/AUG/SEPT         | 0             | 0         | 0             | JULY/AUG/SEPT         | 0                       | 17                      | 28                                                 |
| OCT/NOV/DEC           | 0             | 0         | 0             | OCT/NOV/DEC           | 10                      | 0                       | 0                                                  |
| JAN/FEB/MAR           | 0             | 0         | 0             | JAN/FEB/MAR           | 10                      | 0                       | 0                                                  |
| APR/MAY/JUNE          | 1             | 0         | 0             | APR/MAY/JUNE          | 10                      | 0                       | 0                                                  |